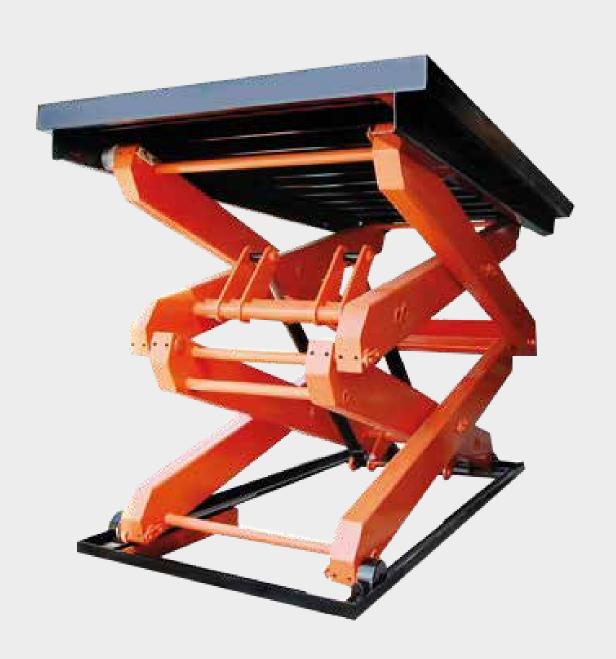

## **BEECO HEAVY DUTY SCISSOR LIFT**

These heavy duty lifts are ideal for cargo handling and lifting heavy industrial loads. Built in hydraulic overload relief protects personnel and structures. Heavy-plate platforms with structural reinforcements minimize deflection while the wide base provides increased rigidity and stability.

## - Heavy Scissor Lift Features

- Special Sizes & Capacities can be manufactured
- •All BEECO lifts have heavy-duty hoses
- •Torque tubes minimize platform twisting and deflection for high degree of rigidity and stability