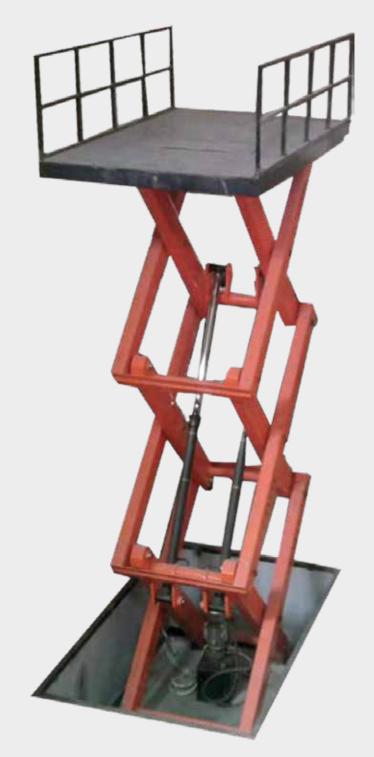

## **BEECO HEAVY DUTY SCISSOR LIFT**

These heavy duty lifts are ideal for cargo handling and lifting heavy industrial loads. Built in hydraulic overload relief protects personnel and structures. Heavy-plate platforms with structural reinforcements minimize deflection while the wide base provides increased rigidity and stability.

## - Heavy Scissor Lift Features

- Special Sizes & Capacities can be manufactured
- •All BEECO lifts have heavy-duty hoses
- •Torque tubes minimize platform twisting and deflection for high degree of rigidity and stability